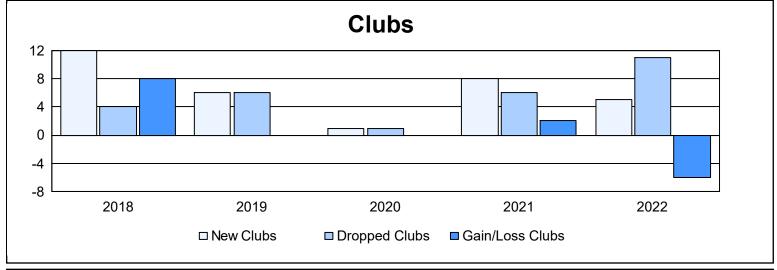

District 320 E As of June 2022 Cumulative

| Year      | New<br>Clubs | Dropped<br>Clubs | Gain/<br>Loss<br>Clubs | New<br>Members | Charter<br>Members | Reinstate<br>Members | Transfer<br>Members | Total<br>Member<br>Added | Total<br>Members<br>Dropped | Gain/<br>Loss<br>Members |
|-----------|--------------|------------------|------------------------|----------------|--------------------|----------------------|---------------------|--------------------------|-----------------------------|--------------------------|
| 2017-2018 | 12           | 4                | 8                      | 541            | 256                | 25                   | 3                   | 825                      | 703                         | 122                      |
| 2018-2019 | 6            | 6                | 0                      | 230            | 191                | 109                  | 3                   | 533                      | 523                         | 10                       |
| 2019-2020 | 1            | 1                | 0                      | 190            | 65                 | 52                   | 15                  | 322                      | 543                         | -221                     |
| 2020-2021 | 8            | 6                | 2                      | 395            | 221                | 55                   | 6                   | 677                      | 547                         | 130                      |
| 2021-2022 | 5            | 11               | -6                     | 452            | 115                | 23                   | 8                   | 598                      | 555                         | 43                       |
| Average   | 6            | 6                | 1                      | 362            | 170                | 53                   | 7                   | 591                      | 574                         | 17                       |